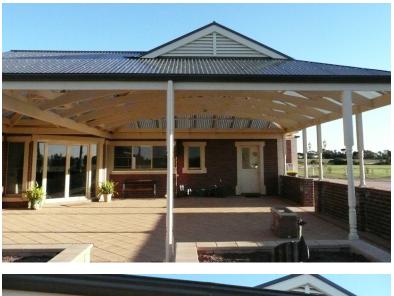

# **Patios** Liven up your outdoor entertainment area with a beautiful and unique *Smart-Arch* truss or *Curved-Arch* patio

# Gain an extra living room - an outdoor living room

Gan an additional room that's full or air and light. Bring the indoors, outdoors and enjoy your entertainment area in any weather.

#### They look lovely!

Patios are an attractive addition to your home and mean that you can enjoy your garden more often. They're also a great place for kids to play!