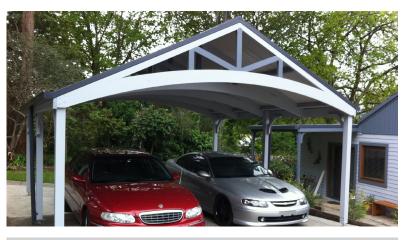

# Carports

Carports are a smart move - protecting your car and increasing the value of your home at the same time

## **Choose from 4 Carport roofing profiles** and 2 standard sizes

Standard - Width 3.0m x Depth 5.3m **Double** - Width 5.5m x Depth 5.3m

"Your Smart-Arch trusses are beautiful and my builder who put them up was very impressed with the quality. Everything fitted perfectly!" R Smith, Impressed Lyrebird Customer