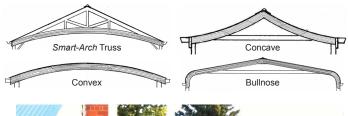

## **Choose from 4 Carport roofing profiles** and 2 standard sizes

Standard - Width 3.0m x Depth 5.3m **Double** - Width 5.5m x Depth 5.3m

"Your Smart-Arch trusses are beautiful and my builder who put them up was very impressed with the quality. Everything fitted perfectly!" R Smith, Impressed Lyrebird Customer