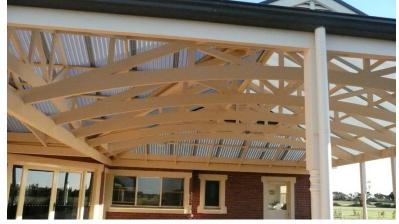

## **Choose from 4 Carport roofing profiles** and 2 standard sizes

Standard - Width 3.0m x Depth 5.3m **Double** - Width 5.5m x Depth 5.3m

"Your Smart-Arch trusses are beautiful and my builder who put them up was very impressed with the quality. Everything fitted perfectly!" R Smith, Impressed Lyrebird Customer

#### Lyrebird's Smart-Arch trusses:

- Make building your pergola or patio easy With prefabricated trusses, your patio or pergola project will be well on its way quickly and easily.
- Are strong AND attractive Lose the ugly metal beams whilst keeping their strength. Lyrebird's *Smart-Arches* are made to our high quality standards using F8/MGP12 radiata pine and can be LOSP treated.

### Looking for something unique? We can custom-manufacture to your specifications

360<sup>+</sup>mm Rise

Smart-Arch Truss - Up to 4200mm wide

500mm Rise Smart-Arch Truss - Up to 7200mm wide

Review all our designs at: