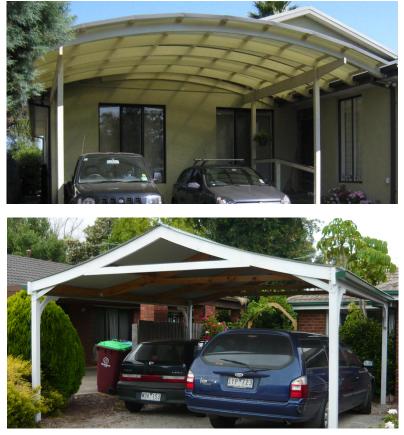

## **Choose from 4 Carport roofing profiles** and 2 standard sizes

Standard - Width 3.0m x Depth 5.3m **Double** - Width 5.5m x Depth 5.3m

"Your Smart-Arch trusses are beautiful and my builder who put them up was very impressed with the quality. Everything fitted perfectly!" R Smith, Impressed Lyrebird Customer