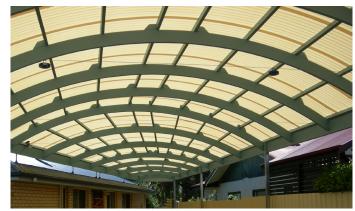

# **Patios** Liven up your outdoor entertainment area with a beautiful and unique *Smart-Arch* truss or *Curved-Arch* patio

# Gain an extra living room - an outdoor living room

Gan an additional room that's full or air and light. Bring the indoors, outdoors and enjoy your entertainment area in any weather.