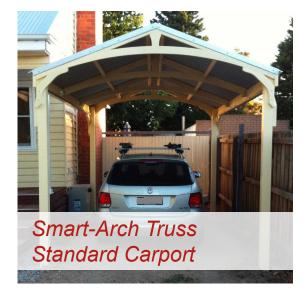

## Lyrebird's Carport Kits are:

· Easy to build

Our prefabricated carport kits come in two sizes and include everything you need to build it, with most components pre-cut and pre-drilled.

Distinctive

Our many attractive and contemporary carport designs will make your house stand out on the block for all the right reasons. Choose from a bullnose, Smart-Arch truss, convex or concave roofing profiles.

## Choose from our four roofing profiles