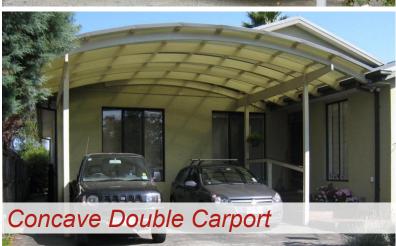

## Lyrebird's Carport Kits are:

· Easy to build

Our prefabricated carport kits come in two sizes and include everything you need to build it, with most components pre-cut and pre-drilled.

Distinctive

Our many attractive and contemporary carport designs will make your house stand out on the block for all the right reasons. Choose from a bullnose, Smart-Arch truss, convex or concave roofing profiles.

## Choose from our four roofing profiles