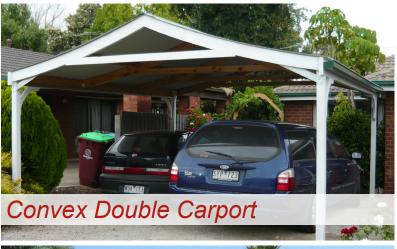

## Lyrebird's Carport Kits are:

· Easy to build

Our prefabricated carport kits come in two sizes and include everything you need to build it, with most components pre-cut and pre-drilled.

Distinctive

Our many attractive and contemporary carport designs will make your house stand out on the block for all the right reasons. Choose from a bullnose, Smart-Arch truss, convex or concave roofing profiles.

## Choose from our four roofing profiles