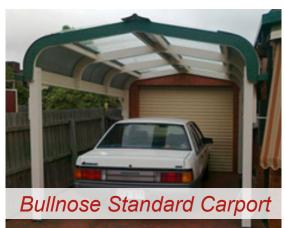

## Lyrebird's Carport Kits are:

· Easy to build

Our prefabricated carport kits come in two sizes and include everything you need to build it, with most components pre-cut and pre-drilled.

Distinctive

Our many attractive and contemporary carport designs will make your house stand out on the block for all the right reasons. Choose from a bullnose, Smart-Arch truss, convex or concave roofing profiles.

## Choose from our four roofing profiles