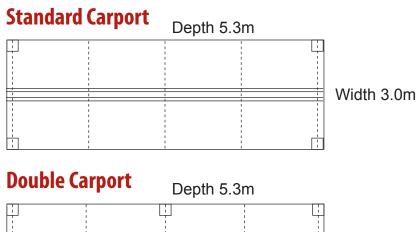

## **Standard Carport Kit sizes**

Choose from our prefabricated sizes:

Need to cover an area larger than our standard sizes? Contact us and we'll be happy to provide you with a quote to custom fit to your requirements.