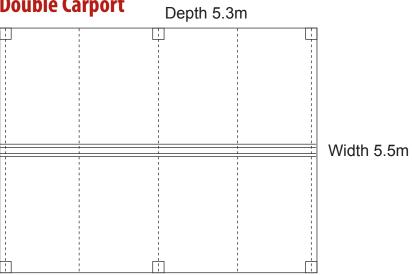

## **Standard Carport Kit sizes**

Choose from our prefabricated sizes:

Need to cover an area larger than our standard sizes? Contact us and we'll be happy to provide you with a quote to custom fit to your requirements.