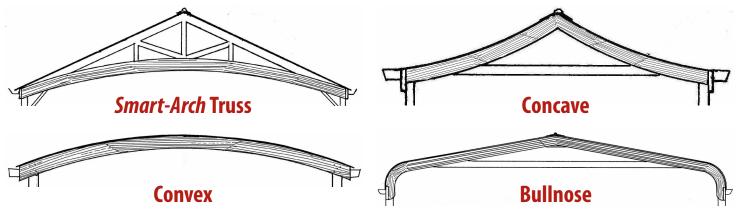

## Lyrebird's Carport Kits are:

· Easy to build

Our prefabricated carport kits come in two sizes and include everything you need to build it, with most components pre-cut and pre-drilled.

Distinctive

Our many attractive and contemporary carport designs will make your house stand out on the block for all the right reasons. Choose from a bullnose, Smart-Arch truss, convex or concave roofing profiles.

## Choose from our four roofing profiles