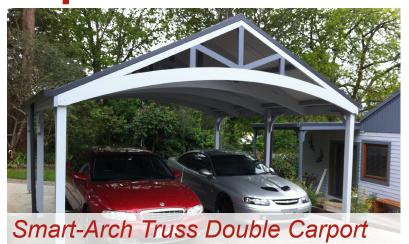

## Lyrebird's Carport Kits are:

· Easy to build

Our prefabricated carport kits come in two sizes and include everything you need to build it, with most components pre-cut and pre-drilled.

Distinctive

Our many attractive and contemporary carport designs will make your house stand out on the block for all the right reasons. Choose from a bullnose, Smart-Arch truss, convex or concave roofing profiles.

## Choose from our four roofing profiles