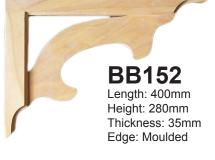

## **Post Corner Brackets**

We have 9
BB181 motifs
available,
matching
those in
the frieze
slats. When
ordering,
please quote
the motif.

Length: 280mm Height: 280mm Thickness: 45mm Edge: Moulded

OR