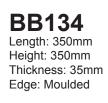

Turned Post Profiles

Gable Finials

Frieze & Baluster Motifs

**Hallway Arches** 





THE CONTENTS OF THIS BROCHURE IS THE SUBJECT OF COPYRIGHT, THE RIGHTS OF WHICH ARE OWNED BY LYREBIRD PRODUCTS PTY LTD TRADING AS LYREBIRD ENTERPRISES 2006



#### The Verandah Brochure by Lyrebird Enterprises

Lyrebird Enterprises has always produced a range of quality reproduction and contemporary brackets. Based on classic designes and developments in modern building design, these brackets will increase the beauty and value of any home. The products shown here are hand finished from solid pine, then treated with LOSP to resist rotting and borers.

## **Post Corner Brackets**



We have 9
BB181 motifs
available,
matching
those in
the frieze
slats. When
ordering,
please quote
the motif.

























Length: 280mm Height: 280mm Thickness: 45mm Edge: Moulded











OR

#### Eaves Brackets



Length: 175mm Height: 250mm Thickness: 45mm Edge: Straight



BB125 Length: 140mm Height: 220mm Thickness: 35mm Edge: Straight



#### www.lyrebird.com.au

Type C

Shown here:

1300 x 900 x 42 mm

Type S

Shown here:

1300 x 900 x 42 mm

Type B

Shown here:

1300 x 900 x 42 mm