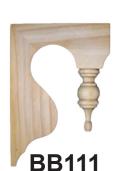

## **Post Corner Brackets**

We have 9
BB181 motifs
available,
matching
those in
the frieze
slats. When
ordering,
please quote
the motif.

Length: 280mm Height: 280mm Thickness: 45mm Edge: Moulded

OR