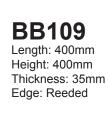

## **Post Corner Brackets**

We have 9
BB181 motifs
available,
matching
those in
the frieze
slats. When
ordering,
please quote
the motif.

Length: 280mm Height: 280mm Thickness: 45mm Edge: Moulded

OR