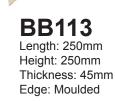

## **Post Corner Brackets**

We have 9
BB181 motifs
available,
matching
those in
the frieze
slats. When
ordering,
please quote
the motif.

Length: 280mm Height: 280mm Thickness: 45mm Edge: Moulded

OR