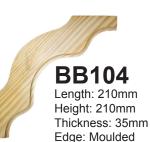

Arches** 





THE CONTENTS OF THIS BROCHURE IS THE SUBJECT OF COPYRIGHT, THE RIGHTS OF WHICH ARE OWNED BY LYREBIRD PRODUCTS PTY LTD TRADING AS LYREBIRD ENTERPRISES 2006



#### The Verandah Brochure by Lyrebird Enterprises

Lyrebird Enterprises has always produced a range of quality reproduction and contemporary brackets. Based on classic designes and developments in modern building design, these brackets will increase the beauty and value of any home. The products shown here are hand finished from solid pine, then treated with LOSP to resist rotting and borers.

## **Post Corner Brackets**



We have 9
BB181 motifs
available,
matching
those in
the frieze
slats. When
ordering,
please quote
the motif.

























Length: 280mm Height: 280mm Thickness: 45mm Edge: Moulded











OR

#### Eaves Brackets



Length: 175mm Height: 250mm Thickness: 45mm Edge: Straight



BB125 Length: 140mm Height: 220mm Thickness: 35mm Edge: Straight



#### www.lyrebird.com.au

Type C

Shown here:

1300 x 900 x 42 mm

Type S

Shown here:

1300 x 900 x 42 mm

Type B

Shown here:

1300 x 900 x 42 mm