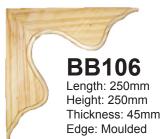

## **Post Corner Brackets**

We have 9
BB181 motifs
available,
matching
those in
the frieze
slats. When
ordering,
please quote
the motif.

Length: 280mm Height: 280mm Thickness: 45mm Edge: Moulded

OR