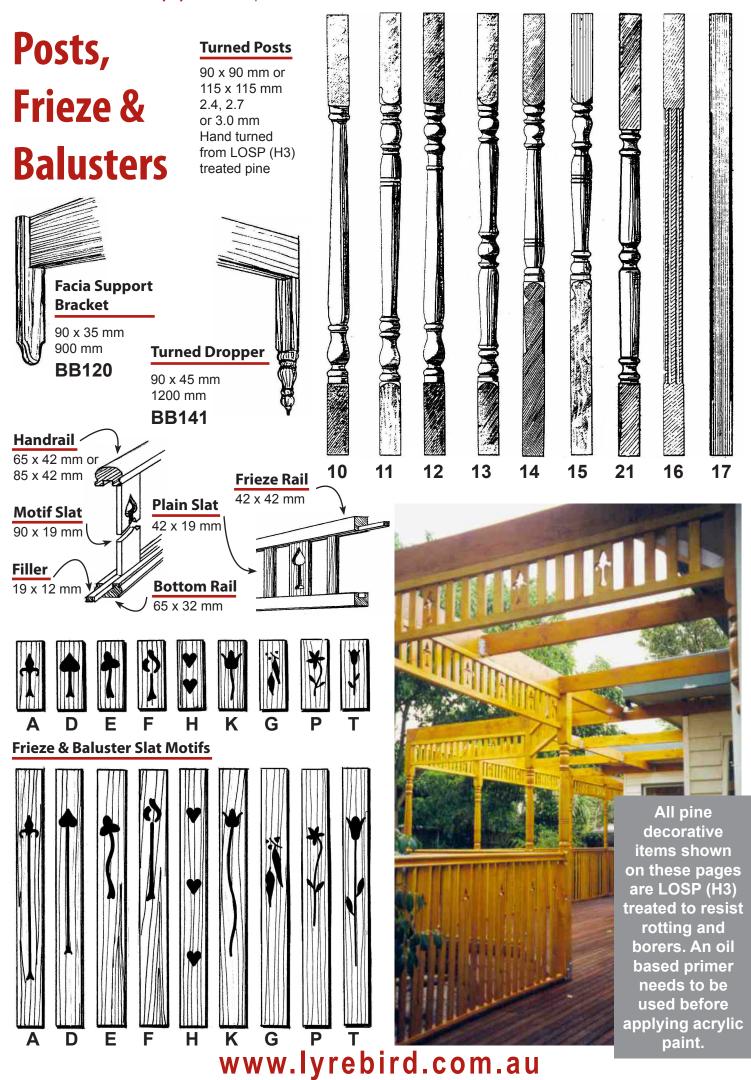

## **Post Corner Brackets**

We have 9
BB181 motifs
available,
matching
those in
the frieze
slats. When
ordering,
please quote
the motif.

Length: 280mm Height: 280mm Thickness: 45mm Edge: Moulded

OR