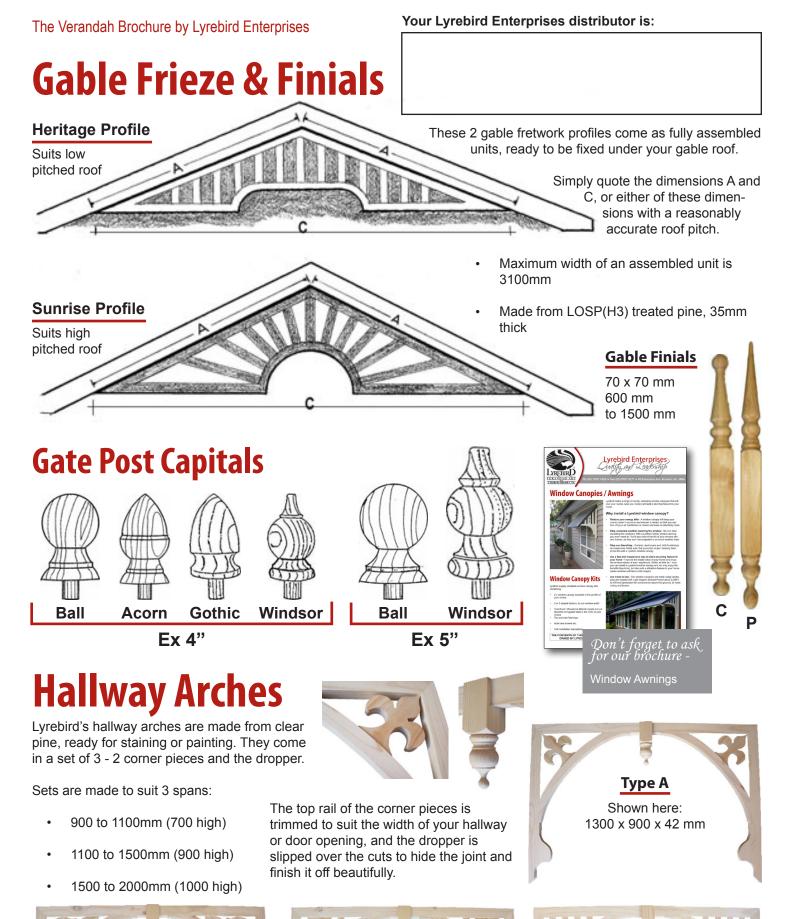

### The Verandah Brochure

How to finish off your verandah - and home - in style

Gate Post Capitals

Post Corner Brackets

Turned Post Profiles

Gable Finials

Frieze & Baluster Motifs

**Hallway Arches** 

#### The Verandah Brochure by Lyrebird Enterprises

Lyrebird Enterprises has always produced a range of quality reproduction and contemporary brackets. Based on classic designes and developments in modern building design, these brackets will increase the beauty and value of any home. The products shown here are hand finished from solid pine, then treated with LOSP to resist rotting and borers.