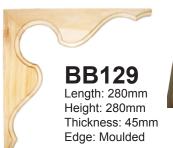

## **Post Corner Brackets**

We have 9
BB181 motifs
available,
matching
those in
the frieze
slats. When
ordering,
please quote
the motif.

Length: 280mm Height: 280mm Thickness: 45mm Edge: Moulded

OR