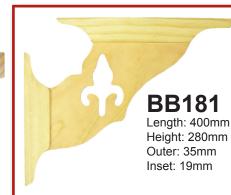

## **Post Corner Brackets**

We have 9
BB181 motifs
available,
matching
those in
the frieze
slats. When
ordering,
please quote
the motif.

Length: 280mm Height: 280mm Thickness: 45mm Edge: Moulded

OR