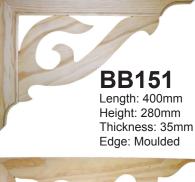

## **Post Corner Brackets**

We have 9
BB181 motifs
available,
matching
those in
the frieze
slats. When
ordering,
please quote
the motif.

Length: 280mm Height: 280mm Thickness: 45mm Edge: Moulded

OR