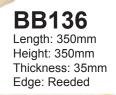

s

Turned Post Profiles

Gable Finials

Frieze & Baluster Motifs

**Hallway Arches** 





THE CONTENTS OF THIS BROCHURE IS THE SUBJECT OF COPYRIGHT, THE RIGHTS OF WHICH ARE OWNED BY LYREBIRD PRODUCTS PTY LTD TRADING AS LYREBIRD ENTERPRISES 2006



#### The Verandah Brochure by Lyrebird Enterprises

Lyrebird Enterprises has always produced a range of quality reproduction and contemporary brackets. Based on classic designes and developments in modern building design, these brackets will increase the beauty and value of any home. The products shown here are hand finished from solid pine, then treated with LOSP to resist rotting and borers.

## **Post Corner Brackets**



We have 9
BB181 motifs
available,
matching
those in
the frieze
slats. When
ordering,
please quote
the motif.

























Length: 280mm Height: 280mm Thickness: 45mm Edge: Moulded











OR

#### Eaves Brackets



Length: 175mm Height: 250mm Thickness: 45mm Edge: Straight



BB125 Length: 140mm Height: 220mm Thickness: 35mm Edge: Straight



#### www.lyrebird.com.au

Type C

Shown here:

1300 x 900 x 42 mm

Type S

Shown here:

1300 x 900 x 42 mm

Type B

Shown here:

1300 x 900 x 42 mm