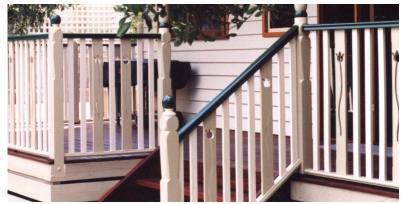

#### The Verandah Brochure by Lyrebird Enterprises

Lyrebird Enterprises has always produced a range of quality reproduction and contemporary brackets. Based on classic designes and developments in modern building design, these brackets will increase the beauty and value of any home. The products shown here are hand finished from solid pine, then treated with LOSP to resist rotting and borers.