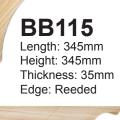

#### Eaves Brackets

Length: 175mm Height: 250mm Thickness: 45mm Edge: Straight

BB125 Length: 140mm Height: 220mm Thickness: 35mm Edge: Straight