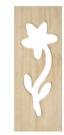

## **Post Corner Brackets**

We have 9
BB181 motifs
available,
matching
those in
the frieze
slats. When
ordering,
please quote
the motif.

Length: 280mm Height: 280mm Thickness: 45mm Edge: Moulded

OR