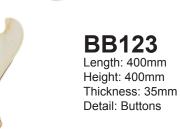

## **Post Corner Brackets**

We have 9
BB181 motifs
available,
matching
those in
the frieze
slats. When
ordering,
please quote
the motif.

Length: 280mm Height: 280mm Thickness: 45mm Edge: Moulded

OR