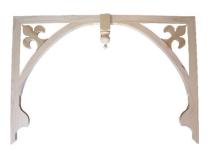

#### www.lyrebird.com.au

Type C

Shown here:

1300 x 900 x 42 mm

Type S

Shown here:

1300 x 900 x 42 mm

Type B

Shown here:

1300 x 900 x 42 mm