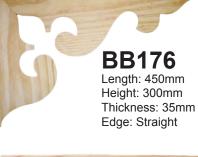

## **Post Corner Brackets**

We have 9
BB181 motifs
available,
matching
those in
the frieze
slats. When
ordering,
please quote
the motif.

Length: 280mm Height: 280mm Thickness: 45mm Edge: Moulded

OR