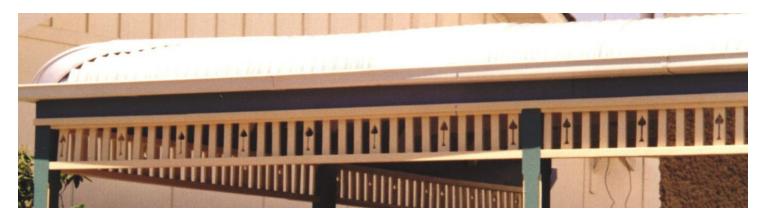

## **Post Corner Brackets**

We have 9
BB181 motifs
available,
matching
those in
the frieze
slats. When
ordering,
please quote
the motif.

Length: 280mm Height: 280mm Thickness: 45mm Edge: Moulded

OR

#### www.lyrebird.com.au

Type C

Shown here:

1300 x 900 x 42 mm

Type S

Shown here:

1300 x 900 x 42 mm

Type B

Shown here:

1300 x 900 x 42 mm