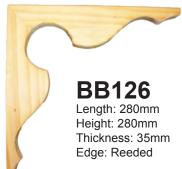

## **Post Corner Brackets**

We have 9
BB181 motifs
available,
matching
those in
the frieze
slats. When
ordering,
please quote
the motif.

Length: 280mm Height: 280mm Thickness: 45mm Edge: Moulded

OR