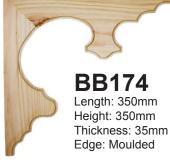

## **Post Corner Brackets**

We have 9
BB181 motifs
available,
matching
those in
the frieze
slats. When
ordering,
please quote
the motif.

Length: 280mm Height: 280mm Thickness: 45mm Edge: Moulded

OR