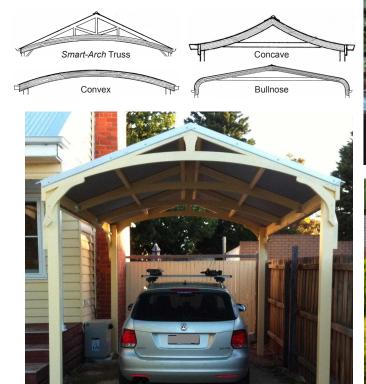

## Choose from 4 Carport roofing profiles and 2 standard sizes

**Standard** - Width 3.0m x Depth 5.3m **Double** - Width 5.5m x Depth 5.3m

"Your **Smart-Arch trusses are beautiful** and my builder who put them up was **very impressed with the quality**.