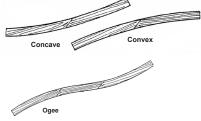

#### **Experience Counts**

As the industry experts in the manufacture of verandah rafters for over 30 years, Lyrebird can offer exceptional support during the building of your verandah project.

Need a rafter plan or bill of materials? Lyrebird can draft for you a unique rafter plan and provide you with a detailed list of everything you need to build your own verandah. We can also provide you with advice and support througout the process to make sure it's done right - giving you peace of mind.

#### **Lyrebird Rafters are:**

- Made from MGP12 Radiata pine
- Finger jointed for superior strength
- Designed for **fast fixing** to fascia beam
- Designed and tested to exceed requirements for SAA Codes:
  - AS 1170 Part 1: SAA Loading Code
  - AS 1720: Timber Structures Code
  - AS 4055: 1992 Wind Load For Housing