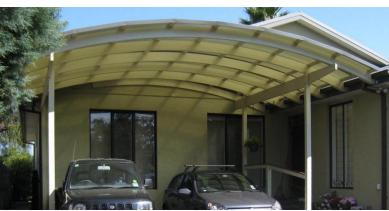

## Choose from 4 Carport roofing profiles and 2 standard sizes

**Standard** - Width 3.0m x Depth 5.3m **Double** - Width 5.5m x Depth 5.3m

"Your **Smart-Arch trusses are beautiful** and my builder who put them up was **very impressed with the quality**.