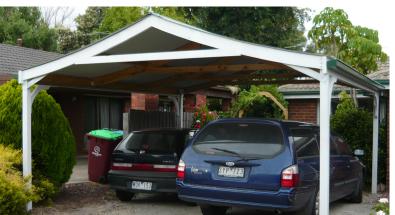

## Choose from 4 Carport roofing profiles and 2 standard sizes

**Standard** - Width 3.0m x Depth 5.3m **Double** - Width 5.5m x Depth 5.3m

"Your **Smart-Arch trusses are beautiful** and my builder who put them up was **very impressed with the quality**.