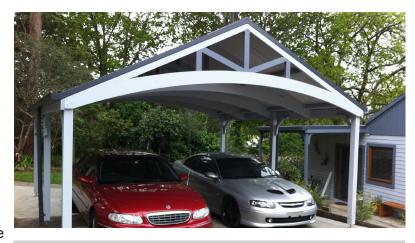

## Choose from 4 Carport roofing profiles and 2 standard sizes

**Standard** - Width 3.0m x Depth 5.3m **Double** - Width 5.5m x Depth 5.3m

"Your **Smart-Arch trusses are beautiful** and my builder who put them up was **very impressed with the quality**.