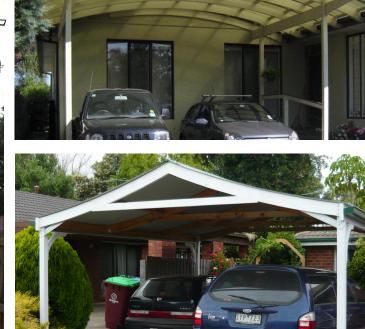

# **Carports**

Carports are a smart move - protecting your car and increasing the value of your home at the same time

### Why have a carport built?

• An attractive addition to your home Our attractive and contemporary carport designs will make your house stand out on the block for all the right reasons.

#### Protect your car

Protect your car with a carport and save! Retain the finish of your car for longer and protect against corrosive bird leavings.

#### Add value to your home

Increase the value of your home to prospective buyers or when re-financing.

## Choose from 4 Carport roofing profiles and 2 standard sizes

Standard - Width 3.0m x Depth 5.3m Double - Width 5.5m x Depth 5.3m

Review all our designs at: www.lyrebird.com.au

"Your **Smart-Arch trusses are beautiful** and my builder who put them up was **very impressed with the quality**. *Everything fitted perfectly!*" R Smith, Impressed Lyrebird Customer