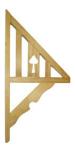

## **Choose from 6 Window Awning profiles**

**Profile BB** 

1200 x 600mm

Roof: 900mm

**Profile BD** 1000 x 500mm

Roof: 800mm

**Profile BC** 900 x 500mm Roof: 800mm

**Profile BA** 1200 x 600mm

Roof: 900mm

750 x 600mm Roof: 760mm

**Profile BF** 