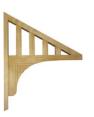

## **Choose from 6 Window Awning profiles**

**Profile BB** 

1200 x 600mm

Roof: 900mm

**Profile BD** 1000 x 500mm

Roof: 800mm

**Profile BC** 900 x 500mm Roof: 800mm

**Profile BA** 1200 x 600mm