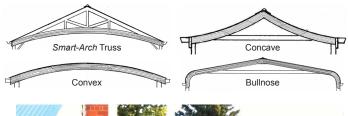

## Choose from 4 Carport roofing profiles and 2 standard sizes

Standard - Width 3.0m x Depth 5.3m Double - Width 5.5m x Depth 5.3m

Review all our designs at: www.lyrebird.com.au

"Your **Smart-Arch trusses are beautiful** and my builder who put them up was **very impressed with the quality**. *Everything fitted perfectly!*" R Smith, Impressed Lyrebird Customer