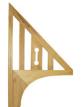

## **Choose from 6 Window Awning profiles**

**Profile BB** 

1200 x 600mm

Roof: 900mm

**Profile BD** 1000 x 500mm

Roof: 800mm

**Profile BC** 900 x 500mm Roof: 800mm

**Profile BA** 1200 x 600mm

Roof: 900mm

750 x 600mm Roof: 760mm

**Profile BF** 