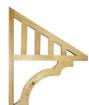

## **Choose from 6 Window Awning profiles**

**Profile BB** 

1200 x 600mm

Roof: 900mm

**Profile BD** 1000 x 500mm

Roof: 800mm

**Profile BC** 900 x 500mm Roof: 800mm

**Profile BA** 1200 x 600mm