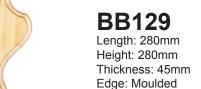

1000 x 500mm Roof: 800mm



**Profile B4** 950 x 600mm Roof: 760mm



Profile BF
750 x 600mm
Roof: 760mm



900 x 500mm Roof: 800mm

Your Lyrebird Distributor is:

Review all our designs at: www.lyrebird.com.au



# Lyrebird Enterprises Qualify and Leadership

Ph: (03) 9707 4300 ● Fax: (03) 9707 4277 ● 98 Enterprise Ave, Berwick, Vic. 3806

## **Verandah Decorations**

Finish off your home with these verandah trimming beauties!

#### **Frieze & Balusters**



#### **Frieze Slat Motifs**



#### Handrail .



#### **Baluster Slat Motifs**



#### **Turned Posts**



#### **Turned Posts**

90 x 90 mm or 115 x 115 mm 2.4, 2.7 or 3.0 m

Hand turned from LOSP (H3) treated pine

## **Home Decorations**



### Gable Finials

Type A

70 x 70 mm 600 mm to 1500 mm

### **Post Corner Brackets**







## BB114 Length: 280mm

Height: 280mm
Thickness: 45mm
Edge: Moulded



**BB111** 

Length: 175mm Height: 250mm Thickness: 45mm Edge: Straight