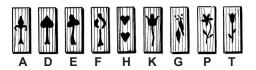

blew us away" when we upacked it. The whole experience was outstanding and unexpected in this day and age of mass production"

K & H Donald,
Delighted Lyrebird
Customers



**Choose from 6 Window Awning profiles** 



Profile BA 1200 x 600mm Roof: 900mm



Profile BB 1200 x 600mm Roof: 900mm



Profile BD 1000 x 500mm Roof: 800mm



**Profile B4** 950 x 600mm Roof: 760mm



Profile BF
750 x 600mm
Roof: 760mm



900 x 500mm Roof: 800mm

Your Lyrebird Distributor is:

Review all our designs at: www.lyrebird.com.au



# Lyrebird Enterprises Qualify and Leadership

Ph: (03) 9707 4300 ● Fax: (03) 9707 4277 ● 98 Enterprise Ave, Berwick, Vic. 3806

## **Verandah Decorations**

Finish off your home with these verandah trimming beauties!

#### **Frieze & Balusters**



#### **Frieze Slat Motifs**



#### Handrail .



#### **Baluster Slat Motifs**



#### **Turned Posts**



#### **Turned Posts**

90 x 90 mm or 115 x 115 mm 2.4, 2.7 or 3.0 m

Hand turned from LOSP (H3) treated pine

## **Home Decorations**



### Gable Finials

Type A

70 x 70 mm 600 mm to 1500 mm

### **Post Corner Brackets**







## BB114 Length: 280mm

Height: 280mm
Thickness: 45mm
Edge: Moulded



**BB111** 

Length: 175mm Height: 250mm Thickness: 45mm Edge: Straight