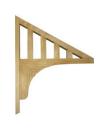

K & H Donald,
Delighted Lyrebird
Customers

**Choose from 6 Window Awning profiles** 

Profile BA 1200 x 600mm Roof: 900mm

Profile BB 1200 x 600mm Roof: 900mm

Profile BD 1000 x 500mm Roof: 800mm

**Profile B4** 950 x 600mm Roof: 760mm

Profile BF
750 x 600mm
Roof: 760mm

900 x 500mm Roof: 800mm

Your Lyrebird Distributor is:

Review all our designs at: www.lyrebird.com.au