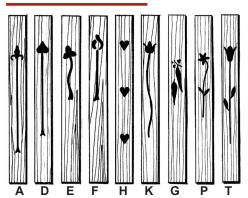

ce was outstanding and unexpected in this day and age of mass production"

K & H Donald,
Delighted Lyrebird
Customers



**Choose from 6 Window Awning profiles** 



Profile BA 1200 x 600mm Roof: 900mm



Profile BB 1200 x 600mm Roof: 900mm



Profile BD 1000 x 500mm Roof: 800mm



**Profile B4** 950 x 600mm Roof: 760mm



Profile BF
750 x 600mm
Roof: 760mm



900 x 500mm Roof: 800mm

Your Lyrebird Distributor is:

Review all our designs at: www.lyrebird.com.au



# Lyrebird Enterprises Qualify and Leadership

Ph: (03) 9707 4300 ● Fax: (03) 9707 4277 ● 98 Enterprise Ave, Berwick, Vic. 3806

## **Verandah Decorations**

Finish off your home with these verandah trimming beauties!

#### **Frieze & Balusters**



#### **Frieze Slat Motifs**



#### Handrail .



#### **Baluster Slat Motifs**



#### **Turned Posts**



#### **Turned Posts**

90 x 90 mm or 115 x 115 mm 2.4, 2.7 or 3.0 m

Hand turned from LOSP (H3) treated pine

## **Home Decorations**



### Gable Finials

Type A

70 x 70 mm 600 mm to 1500 mm

### **Post Corner Brackets**







## BB114 Length: 280mm

Height: 280mm
Thickness: 45mm
Edge: Moulded



**BB111** 

Length: 175mm Height: 250mm Thickness: 45mm Edge: Straight