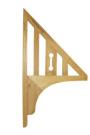

### **Post Corner Brackets**

## BB114 Length: 280mm

Height: 280mm
Thickness: 45mm
Edge: Moulded

**BB111** 

Length: 175mm Height: 250mm Thickness: 45mm Edge: Straight