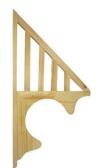

K & H Donald,
Delighted Lyrebird
Customers

**Choose from 6 Window Awning profiles** 

Profile BA 1200 x 600mm Roof: 900mm

Profile BB 1200 x 600mm Roof: 900mm

Profile BD 1000 x 500mm Roof: 800mm

**Profile B4** 950 x 600mm Roof: 760mm