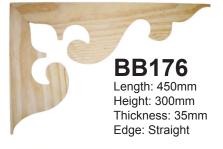

BD 1000 x 500mm Roof: 800mm



**Profile B4** 950 x 600mm Roof: 760mm



Profile BF
750 x 600mm
Roof: 760mm



900 x 500mm Roof: 800mm

Your Lyrebird Distributor is:

Review all our designs at: www.lyrebird.com.au



# Lyrebird Enterprises Qualify and Leadership

Ph: (03) 9707 4300 ● Fax: (03) 9707 4277 ● 98 Enterprise Ave, Berwick, Vic. 3806

## **Verandah Decorations**

Finish off your home with these verandah trimming beauties!

#### **Frieze & Balusters**



#### **Frieze Slat Motifs**



#### Handrail .



#### **Baluster Slat Motifs**



#### **Turned Posts**



#### **Turned Posts**

90 x 90 mm or 115 x 115 mm 2.4, 2.7 or 3.0 m

Hand turned from LOSP (H3) treated pine

## **Home Decorations**



### Gable Finials

Type A

70 x 70 mm 600 mm to 1500 mm

### **Post Corner Brackets**







## BB114 Length: 280mm

Height: 280mm
Thickness: 45mm
Edge: Moulded



**BB111** 

Length: 175mm Height: 250mm Thickness: 45mm Edge: Straight