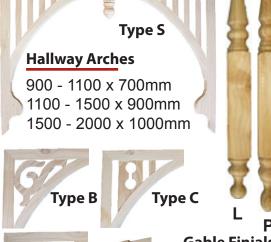

### Gable Finials

Type A

70 x 70 mm 600 mm to 1500 mm

### **Post Corner Brackets**