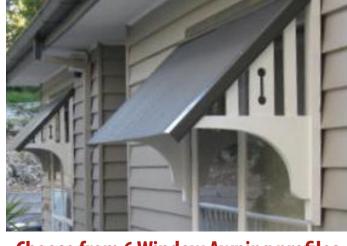

K & H Donald,
Delighted Lyrebird
Customers

**Choose from 6 Window Awning profiles** 

Profile BA 1200 x 600mm Roof: 900mm

Profile BB 1200 x 600mm Roof: 900mm

Profile BD 1000 x 500mm Roof: 800mm

**Profile B4** 950 x 600mm Roof: 760mm

Profile BF
750 x 600mm
Roof: 760mm

900 x 500mm Roof: 800mm

Your Lyrebird Distributor is:

Review all our designs at: www.lyrebird.com.au