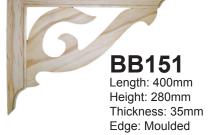

D 1000 x 500mm Roof: 800mm



**Profile B4** 950 x 600mm Roof: 760mm



Profile BF
750 x 600mm
Roof: 760mm



900 x 500mm Roof: 800mm

Your Lyrebird Distributor is:

Review all our designs at: www.lyrebird.com.au



# Lyrebird Enterprises Qualify and Leadership

Ph: (03) 9707 4300 ● Fax: (03) 9707 4277 ● 98 Enterprise Ave, Berwick, Vic. 3806

## **Verandah Decorations**

Finish off your home with these verandah trimming beauties!

#### **Frieze & Balusters**



#### **Frieze Slat Motifs**



#### Handrail .



#### **Baluster Slat Motifs**



#### **Turned Posts**



#### **Turned Posts**

90 x 90 mm or 115 x 115 mm 2.4, 2.7 or 3.0 m

Hand turned from LOSP (H3) treated pine

## **Home Decorations**



### Gable Finials

Type A

70 x 70 mm 600 mm to 1500 mm

### **Post Corner Brackets**







## BB114 Length: 280mm

Height: 280mm
Thickness: 45mm
Edge: Moulded



**BB111** 

Length: 175mm Height: 250mm Thickness: 45mm Edge: Straight