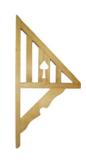

K & H Donald,
Delighted Lyrebird
Customers

**Choose from 6 Window Awning profiles** 

Profile BA 1200 x 600mm Roof: 900mm

Profile BB 1200 x 600mm Roof: 900mm

Profile BD 1000 x 500mm Roof: 800mm

**Profile B4** 950 x 600mm Roof: 760mm