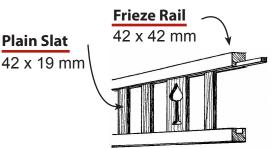

hip to the timber just simply "blew us away" when we upacked it. The whole experience was outstanding and unexpected in this day and age of mass production"

K & H Donald,
Delighted Lyrebird
Customers



**Choose from 6 Window Awning profiles** 



Profile BA 1200 x 600mm Roof: 900mm



Profile BB 1200 x 600mm Roof: 900mm



Profile BD 1000 x 500mm Roof: 800mm



**Profile B4** 950 x 600mm Roof: 760mm



Profile BF
750 x 600mm
Roof: 760mm



900 x 500mm Roof: 800mm

Your Lyrebird Distributor is:

Review all our designs at: www.lyrebird.com.au



# Lyrebird Enterprises Qualify and Leadership

Ph: (03) 9707 4300 ● Fax: (03) 9707 4277 ● 98 Enterprise Ave, Berwick, Vic. 3806

## **Verandah Decorations**

Finish off your home with these verandah trimming beauties!

#### **Frieze & Balusters**



#### **Frieze Slat Motifs**



#### Handrail .



#### **Baluster Slat Motifs**



#### **Turned Posts**



#### **Turned Posts**

90 x 90 mm or 115 x 115 mm 2.4, 2.7 or 3.0 m

Hand turned from LOSP (H3) treated pine

## **Home Decorations**



### Gable Finials

Type A

70 x 70 mm 600 mm to 1500 mm

### **Post Corner Brackets**







## BB114 Length: 280mm

Height: 280mm
Thickness: 45mm
Edge: Moulded



**BB111** 

Length: 175mm Height: 250mm Thickness: 45mm Edge: Straight