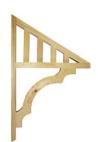

K & H Donald,
Delighted Lyrebird
Customers

**Choose from 6 Window Awning profiles** 

Profile BA 1200 x 600mm Roof: 900mm

Profile BB 1200 x 600mm Roof: 900mm

Profile BD 1000 x 500mm Roof: 800mm

**Profile B4** 950 x 600mm Roof: 760mm