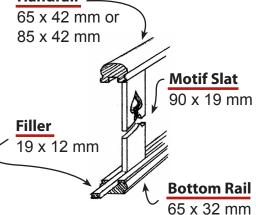

we upacked it. The whole experience was outstanding and unexpected in this day and age of mass production"

K & H Donald,
Delighted Lyrebird
Customers



**Choose from 6 Window Awning profiles** 



Profile BA 1200 x 600mm Roof: 900mm



Profile BB 1200 x 600mm Roof: 900mm



Profile BD 1000 x 500mm Roof: 800mm



**Profile B4** 950 x 600mm Roof: 760mm



Profile BF
750 x 600mm
Roof: 760mm



900 x 500mm Roof: 800mm

Your Lyrebird Distributor is:

Review all our designs at: www.lyrebird.com.au



# Lyrebird Enterprises Qualify and Leadership

Ph: (03) 9707 4300 ● Fax: (03) 9707 4277 ● 98 Enterprise Ave, Berwick, Vic. 3806

## **Verandah Decorations**

Finish off your home with these verandah trimming beauties!

#### **Frieze & Balusters**



#### **Frieze Slat Motifs**



#### Handrail .



#### **Baluster Slat Motifs**



#### **Turned Posts**



#### **Turned Posts**

90 x 90 mm or 115 x 115 mm 2.4, 2.7 or 3.0 m

Hand turned from LOSP (H3) treated pine

## **Home Decorations**



### Gable Finials

Type A

70 x 70 mm 600 mm to 1500 mm

### **Post Corner Brackets**







## BB114 Length: 280mm

Height: 280mm
Thickness: 45mm
Edge: Moulded



**BB111** 

Length: 175mm Height: 250mm Thickness: 45mm Edge: Straight