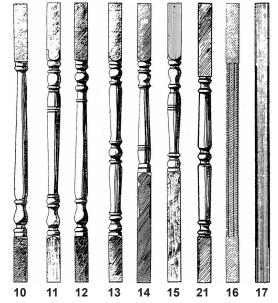

#### **Turned Posts**

#### **Turned Posts**

90 x 90 mm or 115 x 115 mm 2.4, 2.7 or 3.0 m

Hand turned from LOSP (H3) treated pine