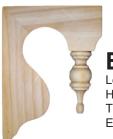

### **Post Corner Brackets**

## BB114 Length: 280mm

Height: 280mm
Thickness: 45mm
Edge: Moulded

**BB111** 

Length: 175mm Height: 250mm Thickness: 45mm Edge: Straight